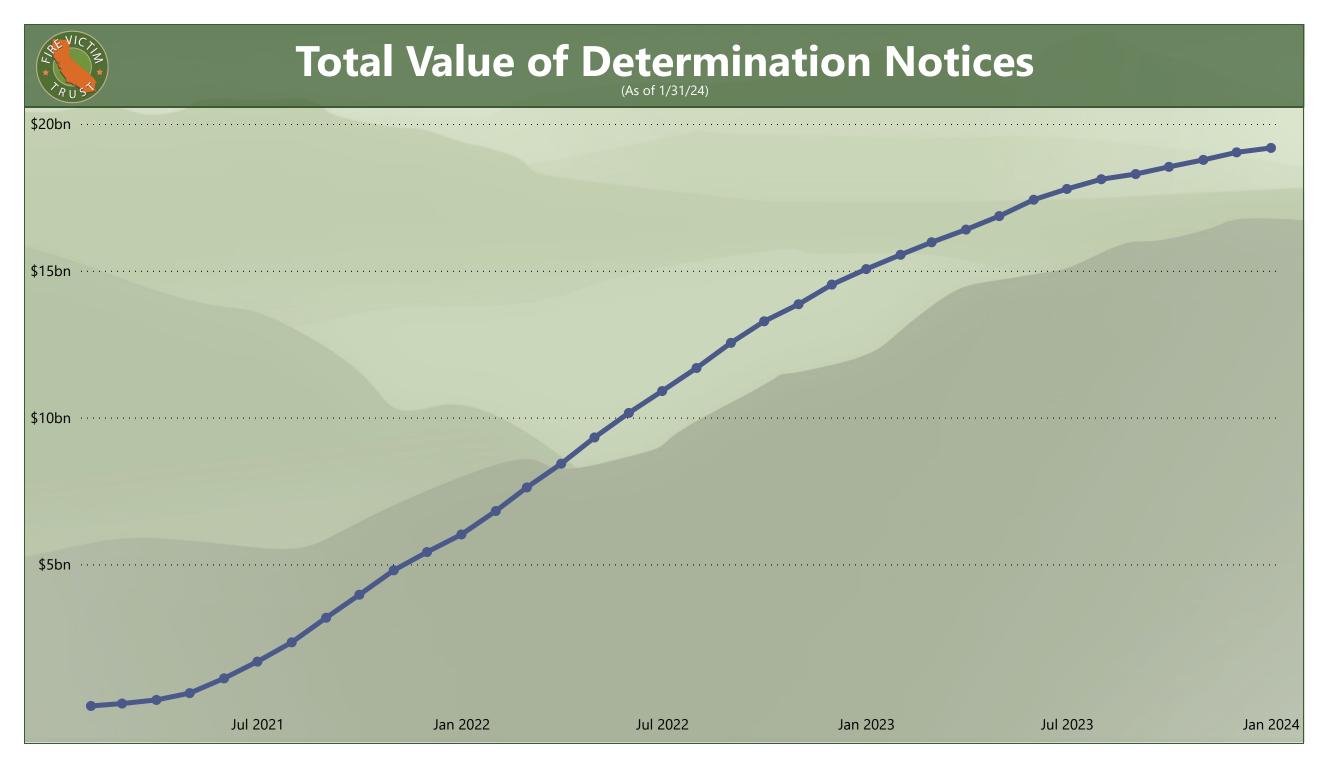

| Category                    | Statistic                                                              | January         | Total           |
|-----------------------------|------------------------------------------------------------------------|-----------------|-----------------|
|                             | CQs with Determination Notices<br>Issued                               | 10              | 40,419          |
| Notice Data                 | CQs with Reconsideration<br>Determination Notices Issued               | 276             | 17,085          |
|                             | Claimants with Determination Notices<br>Issued                         | 5               | 71,802          |
| Preliminary                 | Total Amount Paid in Preliminary<br>Payments                           | \$0.0 million   | \$923.1 million |
| Payment<br>Data             | Number of Claimants who have<br>Received Preliminary Payments          | 0               | 35,708          |
| Pro Rata<br>Payment<br>Data | Total Amount Paid in Pro Rata<br>Payments                              | \$130.0 million | \$10.22 billion |
|                             | Number of Claimants who have<br>Received Pro Rata Payments             | 609             | 59,753          |
| Tabala                      | Total Amount of Preliminary and Pro<br>Rata Payments Paid to Claimants | \$130.0 million | \$11.16 billion |
| Totals                      | Total Amount Awarded in<br>Determination Notices                       | \$40.0 million  | \$19.20 billion |