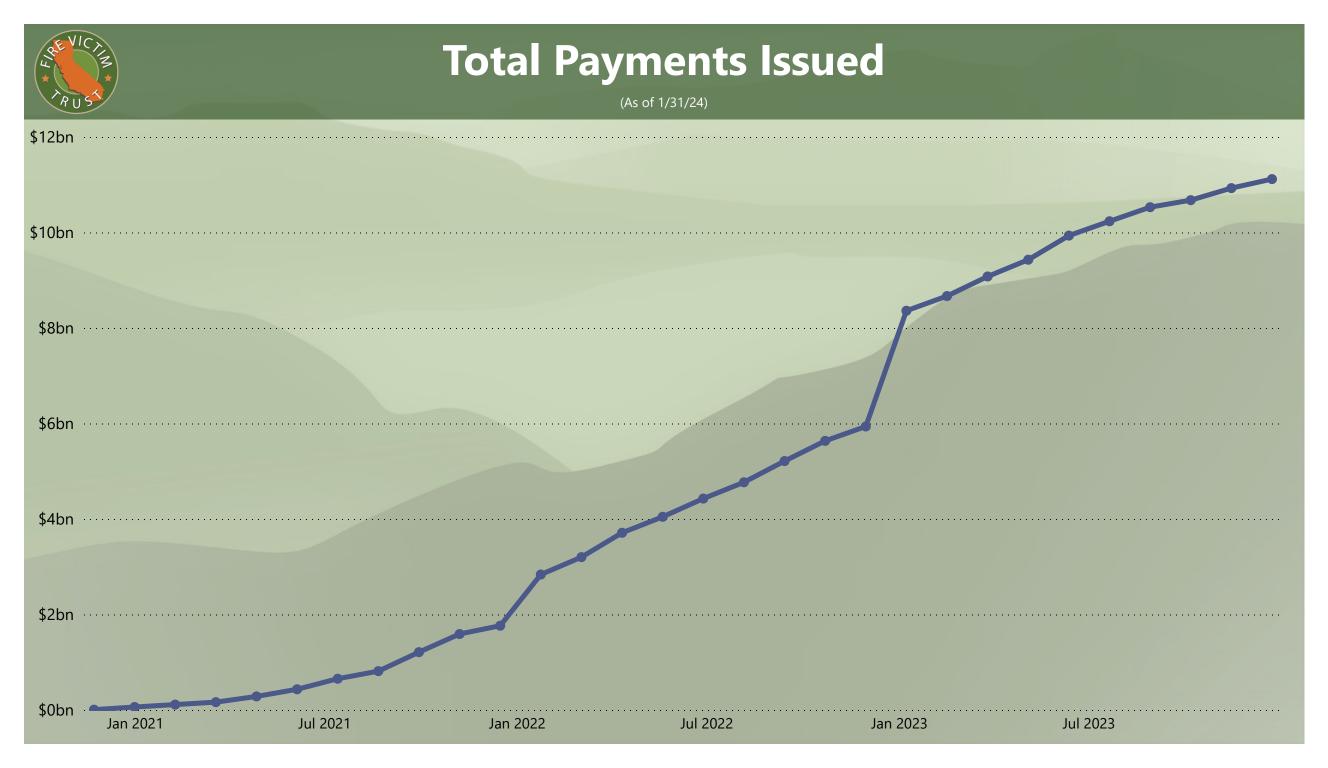

| Category                    | Statistic                                                              | January         | Total           |
|-----------------------------|------------------------------------------------------------------------|-----------------|-----------------|
|                             | CQs with Determination Notices<br>Issued                               | 10              | 40,419          |
| Notice Data                 | CQs with Reconsideration<br>Determination Notices Issued               | 276             | 17,085          |
|                             | Claimants with Determination Notices<br>Issued                         | 5               | 71,802          |
| Preliminary                 | Total Amount Paid in Preliminary<br>Payments                           | \$0.0 million   | \$923.1 million |
| Payment<br>Data             | Number of Claimants who have<br>Received Preliminary Payments          | 0               | 35,708          |
| Pro Rata<br>Payment<br>Data | Total Amount Paid in Pro Rata<br>Payments                              | \$130.0 million | \$10.22 billion |
|                             | Number of Claimants who have<br>Received Pro Rata Payments             | 609             | 59,753          |
| Tabala                      | Total Amount of Preliminary and Pro<br>Rata Payments Paid to Claimants | \$130.0 million | \$11.16 billion |
| Totals                      | Total Amount Awarded in<br>Determination Notices                       | \$40.0 million  | \$19.20 billion |